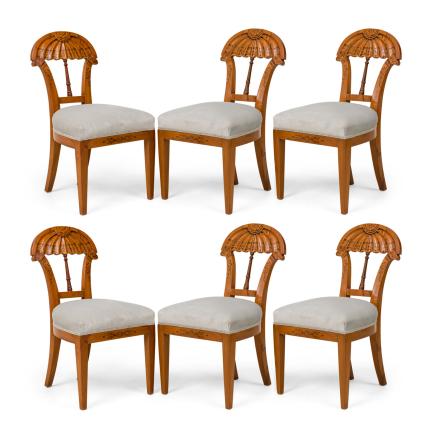

## Set of 9 Josef Danhauser Biedermeier Viennese Dining Side Chairs

SET of 9 Biedermeier Viennese (19th Century) dining / side chairs featuring carved arch backs in fluted form and bird's head supports decorated with polychrome embellishments, a balustrade center stretcher, with seats upholstered in pastel velvet (4 in taupe, 5 in light blue) and 2 splayed back legs. (PRICED AS SET)

DIMENSIONS W:20"D:22"H:38"

CONDITION Good; Wear consistent with age and use

LOCATION LIC