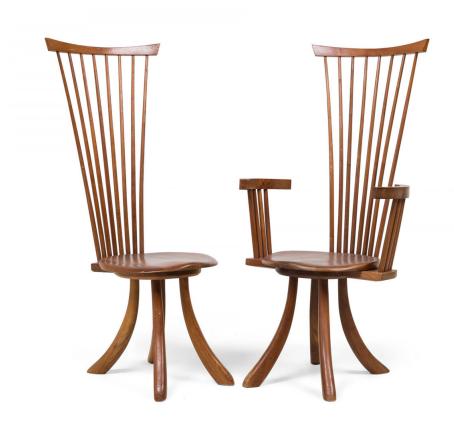

## Set of 7 Jeffrey Greene Mid-Century American Modern Walnut High Back Dining Chairs

SET of 7 Mid-Century (1970s) American Modern walnut high back dining chairs (1 armchair, 6 side chairs) with a tapered backrests supported by 8 elongated spokes radiating from the shaped seat, standing on 4 splayed legs which flair out toward the bottoms. (JEFFREY GREENE) (PRICED AS SET)

DIMENSIONS W:24"D:19"H:56"

CONDITION Good; Wear consistent with age and use

LOCATION LIC