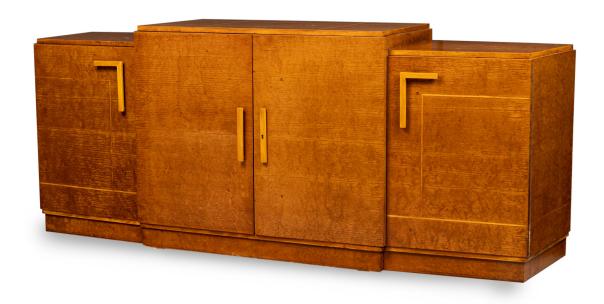

## Eli Jacques Kahn Art Deco American Birds-Eye Inlaid Maple 3-Cabinet Credenza

Art Deco American birds-eye inlaid maple credenza composed of 3 cabinet components with a burled veneer, decorated with inlaid banding, 4 doors (with geometric rectangular pulls) opening to reveal 2 columns of pullout drawers from the side cabinets plus interior storage space within the center cabinet.

DIMENSIONS W:91"D:24"H:39"

CONDITION Good; Wear consistent with age and use

LOCATION LIC-1st Floor-Warehouse Walls