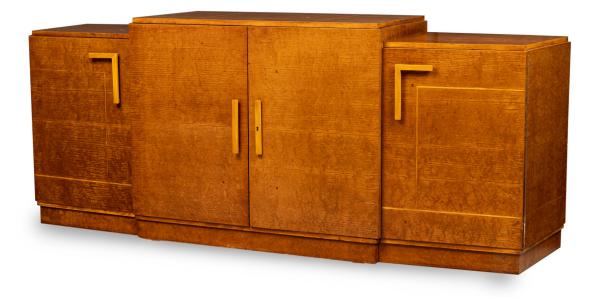

## Eli Jacques Kahn Art Deco American Birds-Eye Inlaid Maple 3-Cabinet Credenza

Art Deco (1930s) American birds-eye inlaid maple credenza composed of 3 cabinet components with a burled veneer, decorated with inlaid banding, 4 doors (with geometric rectangular pulls) opening to reveal 2 columns of pullout drawers from the side cabinets plus interior storage space within the center cabinet. (ELI JACQUES KAHN)

DIMENSIONS W:91"D:24"H:39"

CONDITION Good; Wear consistent with age and use

LOCATION LIC-1st Floor-Warehouse Walls