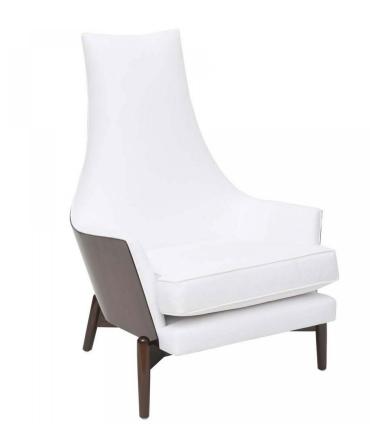

## Ib Kofod Larsen Mid-Century Danish Modern Dark Walnut and White Upholstery Armchair

Danish Mid-Century Modern armchair with a high back that curves and incorporates into two square arms, the back, armrests, and seat upholstered in a white fabric upholstery, the backs, armrests and base in a dark finished walnut. (I.B. KOFOD LARSEN)