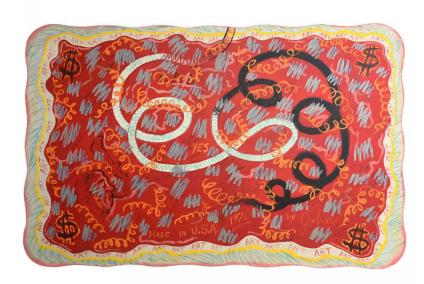

## JOHN TWEDDLE

## John Tweddle Mid-Century American Monumental Acrylic on Canvas

American Contemporary (1970) abstract-expressionist composition featuring a wavy outline incorporating text that repeats "art" surrounding the border with gestural motifs of squiggles, a portrait of a smoking man, dollar signs, a MADE IN USA tag in the body of the work to represent the complexity of the art market during the 1960s-1970s (signed lower right: BY JOHN TWEDDLE)