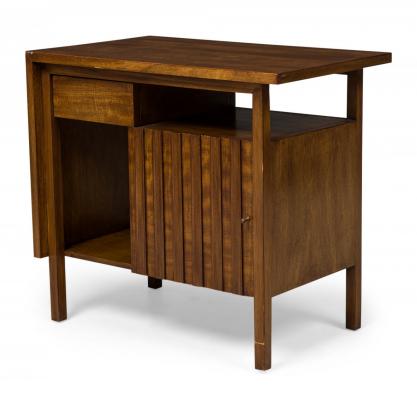

## John Stuart American Mid-Century Walnut Slat Front Right Cabinet Nightstand

American Mid-Century walnut bedside table / end table with a single drawer to the left of an open compartment over a mirrored base arrangement comprised of an open cabinet and a larger closed cabinet that opens to the right with a slat front door, resting on four square walnut legs. (Mirrored pair: DUF0125A)

DIMENSIONS W:26"D:16"H:23.5"

CONDITION Good; Wear consistent with age and use

LOCATION LIC