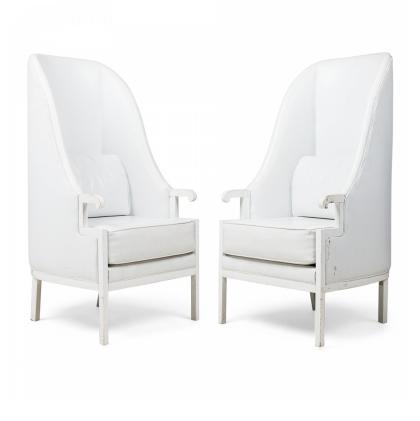

## Pair of Milo Baughman Mid-Century Modern High Back White Wing Armchairs

PAIR of Mid-Century Modern white painted wooden framed armchairs with exagerated high wing backs that wrap around and small curved armrests, all upholstered with a seat and throw cushion in white leather with matching piping, resting on four square legs. (MILO BAUGHMAN)(PRICED AS PAIR)

DIMENSIONS W:28"D:31"H:54.5"

CONDITION Good; Wear consistent with age and use

LOCATION LIC-2nd Floor-WH2