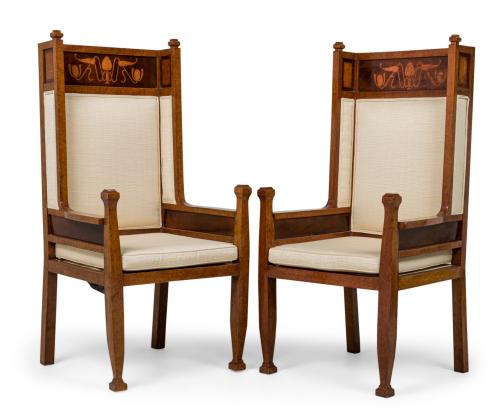

## **CARL MALMSTEN**

## Pair of Carl Malmsten Art Deco Swedish Inlaid High Back Upholstered Armchairs

2 Swedish Art Deco (1930s) high back upholstered armchairs with burl wood veneer frames featuring an inlaid geometric floral design across the top back rails, two shallow wings topped with square carved finials, the seat backs, wings and removable seat cushions upholstered in a textured beige / cream fabric, resting on two square tapered front legs ending in square carved feet and two square back legs. (PRICED EACH)

DIMENSIONS W:25.75"D:21.25"H:51.5"

CONDITION Good; Wear consistent with age and use

LOCATION LIC