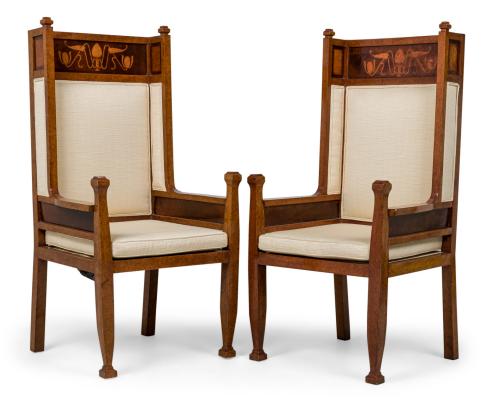

## Pair of Carl Malmsten Art Deco Swedish Inlaid High Back Upholstered Armchairs

PAIR of Swedish Art Deco (1930s) high back armchairs with burl wood veneer frames featuring an inlaid geometric floral design across the top back rails, two shallow wings topped with square carved finials, the seat backs, wings and removable seat cushions upholstered in a textured beige / cream fabric, resting on two square tapered front legs ending in square carved feet and two square back legs. (CARL MALMSTEN) (PRICED AS PAIR)

DIMENSIONS W:25.75"D:21.25"H:51.5"

CONDITION Good; Wear consistent with age and use

LOCATION LIC