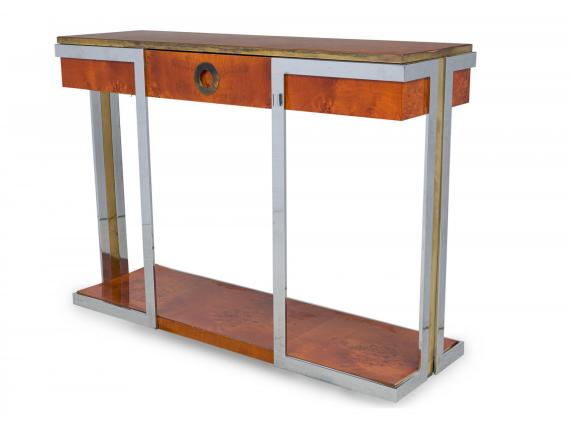

## Pierre Cardin Mid-Century American Modern Burled Walnut, Chrome & Brass Console Table

Mid-Century American Modern burled walnut, chrome and brass console table in rectangular form features a veneered burl top bordered by a brass band, center drawer with recessed brass circular pull, 4-legged chromed steel frame inlaid with additional brass banding on the sides and a burled plinth at bottom. (PIERRE CARDIN)

DIMENSIONS W:48"D:15"H:34.5"

CONDITION Good; Wear consistent with age and use

LOCATION LIC-2nd Floor-WH2