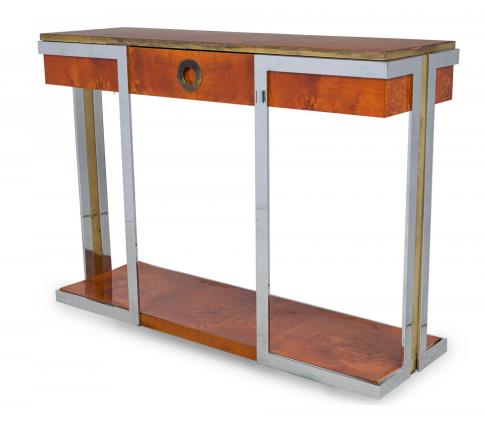

## Pierre Cardin Mid-Century American Modern Burled Walnut, Chrome & Brass Console Table

Mid-Century American Modern burled walnut, chrome and brass console table in rectangular form features a veneered burl top bordered by a brass band, center drawer with recessed brass circular pull, 4-legged chromed steel frame inlaid with additional brass banding on the sides and a burled plinth at bottom. (PIERRE CARDIN)