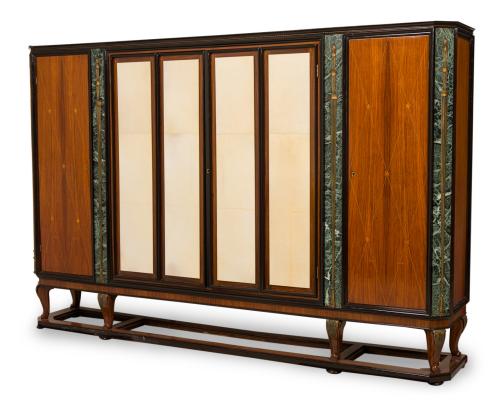

## Mid-Century Italian Modern Palisander & Marble Bookcase, Attributed to Paolo Buffa

Mid-Century Italian Modern palisander rectangular bookcase featuring 2 centered marble columns with fluted staff-form giltwood mounts, 4 doors (2 with glass, 2 inlaid with a starburst diagonal pattern) opening to reveal shelved storage compartments, resting on 6 short cabriole legs mounted on a plinth frame.

DIMENSIONS W:108"D:18"H:71"

CONDITION Good; Wear consistent with age and use

LOCATION LIC