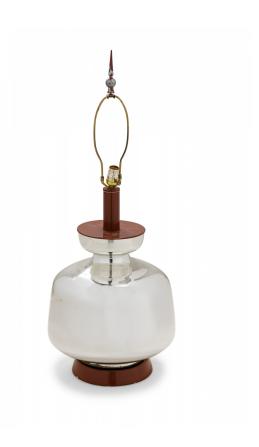

## Tyndale Mid-Century American Mercury Glass Table Lamp

Mid-Century American Mercury Glass table lamp in compressed cylindrical form with rounded edges, tapering toward a pinched neck with flattened top which is connected to an extended brown stem with a functioning brass light switch socket and painted metal spire finial, the body resting on a brown enameled, tapered circular wood stand. (Similar piece: DUL0086)

DIMENSIONS W:15"D:15"H:26.75"

CONDITION Good; Wear consistent with age and use

LOCATION LIC-2nd Floor