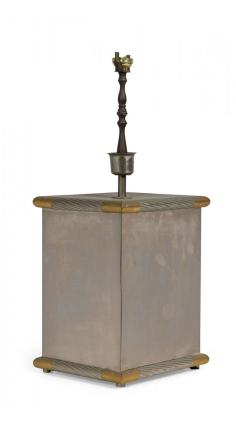

## Tommaso Barbi Mid-Century Italian Brass and Silverplate Rectangular Table Lamp

Mid-Century Italian brass and silverplate table lamp in rectangular form with turned metal stem topped by a nonfunctioning light switch socket, the body's top and bottom feature molded edge border rims in twisted form with brass corner reinforcements, sitting on four metal flattened disc feet. (TOMMASO BARBI)

DIMENSIONS W:9.25"D:8"H:21.5"

CONDITION Good; Wear consistent with age and use

LOCATION LIC-2nd Floor