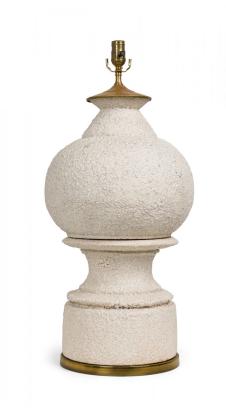

## Stiffel Mid-Century American Ceramic White Lava Glaze Table Lamp

Mid-Century American ceramic table lamp in globular form, the tapered hourglass neck topped by a brass saucer cap and functioning brass light switch socket, the body fired in a matte white lava glaze with a molten pebble-like texture, resting on a ringed cylindrical foot and circular brass base. (STIFFEL)

DIMENSIONS W:13"D:13"H:30.5"

CONDITION Good; Wear consistent with age and use

LOCATION LIC-2nd Floor