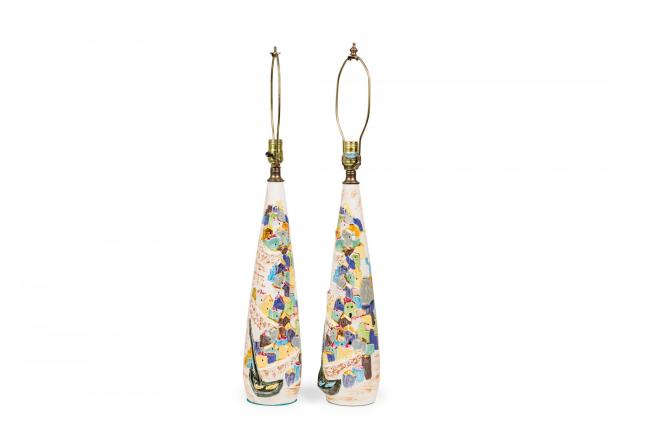

## Pair of Phyllis Morris Mid-Century American Porcelain Village Table Lamps

PAIR of Mid-Century American porcelain table lamps in tapered conical form with functioning brass light switch sockets and harps, a relief village scene zigzagging along a stepped mountaintop sculpted on one side with hand painted houses plus brushed orange accents on a white ground, fired in a glossy glaze. (PRICED AS PAIR)

DIMENSIONS W:5.5"D:5.5"H:23.5"

CONDITION Good; Wear consistent with age and use

LOCATION LIC-2nd Floor