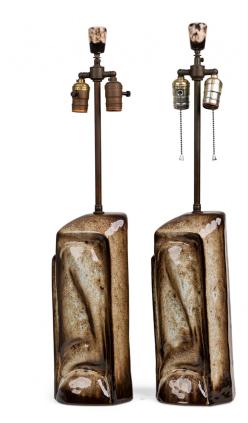

## Pair of Marianna von Allesch for Carola Ceramics Mid-Century German Ceramic Abstract Table Lamps

PAIR of Mid-Century German ceramic table lamps in abstract organic form with extended brass functioning light switch sockets (one with beaded pulls and new sockets) plus tapered ceramic finials, the bodies fired in a glossy earth-tone beige and brown glaze with a drip texture. (PRICED AS PAIR)

DIMENSIONS W:6.5"D:6.5"H:29.5"

CONDITION Good; Wear consistent with age and use

LOCATION LIC-2nd Floor