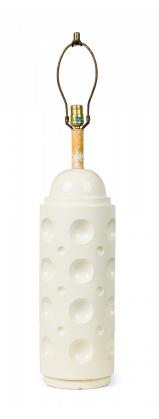

## Laurel Lamp Co. Mid-Century American Beige Ceramic Dimpled Cylinder Column Table Lamp

Mid-Century American ceramic table lamp in cylindrical column form features a stepped dome top extending to a functioning brass light switch socket, finial and harp. The body's form is dimpled in a symmetric circular pattern, fired in a glossy beige glaze and sitting on a ringed foot.

DIMENSIONS W:7"D:7"H:29.5"

CONDITION Good; Wear consistent with age and use

LOCATION LIC-2nd Floor