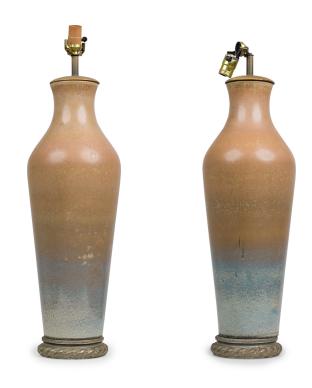

## Pair of Mid-Century American Ceramic Brown to Blue Gradient Glazed Tall Urn Table Lamps

PAIR of Mid-Century American ceramic table lamps in tall urn / vase form, both with functioning brass light socket stems protruding from domed ceramic caps, the tapered bodies fired in a stippled gradient glaze; a light brown upper section descending to a pale blue bottom, both mounted on circular antiqued metal bases cast in a Neo-classic scroll style.

DIMENSIONS W:8"D:8"H:30.5"

CONDITION Good; Wear consistent with age and use

LOCATION LIC-2nd Floor