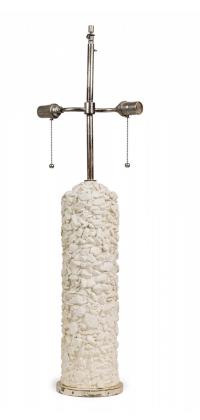

## Pair of Mid-Century French Plaster Pebble Table Lamps on Silver Metal Bases

PAIR of Mid-Century (1960s) French unpainted white plaster table lamps in cylindrical form featuring extended silver metal stems and removable finials, both with functioning beaded S-form light sockets plus wired on / off switches, the bodies covered in a pebble texture, mounted on silver metal flattened circular bases. (PRICED AS PAIR)

DIMENSIONS W:11"D:11"H:36"

CONDITION Good; Wear consistent with age and use

LOCATION 61st Street