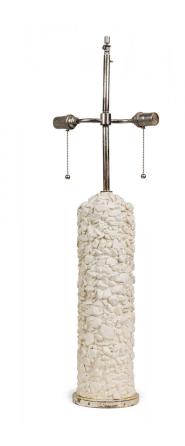

## Pair of Mid-Century French Plaster Pebble Table Lamps on Silver Metal Bases

PAIR of Mid-Century (1960s) French unpainted white plaster table lamps in cylindrical form featuring extended silver metal stems and removable finials, both with functioning beaded S-form light sockets plus wired on / off switches, the bodies covered in a pebble texture, mounted on silver metal flattened circular bases. (PRICED AS PAIR)

DIMENSIONS W:11"D:11"H:36"

CONDITION Good; Wear consistent with age and use

LOCATION 61st Street