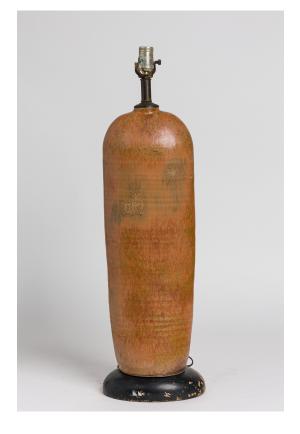

## Mid-Century American Ceramic Earth Tone Glazed Tall Bottle Form Table Lamp

Mid-Century American ceramic tall table lamp in flattened bottle form with an extended brass stem and functional aluminum light switch socket. The subtly ribbed body is fired in a semi-gloss earth tone brown glaze, resulting in a stippled drip texture, sitting on a bulbous oval form carved wood base with black enameling.

DIMENSIONS W:9.5"D:7.5"H:41"

CONDITION Good; Wear consistent with age and use

LOCATION LIC-Showroom