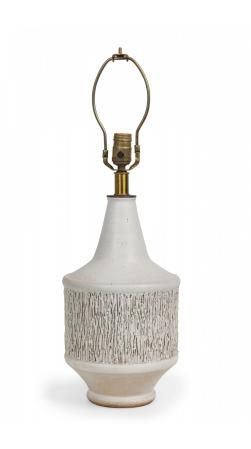

## Design Technics Mid-Century American Ceramic Heavy Texture White Glazed Table Lamp

Mid-Century American ceramic table lamp in cylindrical form, tapering toward the top with a fitted brass functioning light switch, a heavily textured bark-like banded mid section ending in a tapered ring-footed bottom, fired in an opaque white matte glaze. (Similar piece: DUL0044)

DIMENSIONS W:9"D:9"H:19"

CONDITION Good; Wear consistent with age and use

LOCATION LIC-2nd Floor