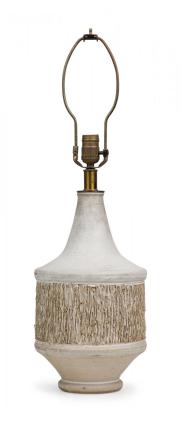

## Design Technics Mid-Century American Ceramic Heavy Texture Beige Chalk Glazed Table Lamp

Mid-Century American ceramic table lamp in cylindrical form, tapering toward the top with a fitted brass nonfunctioning light switch socket, a heavily textured bark-like banded mid section ending in a tapered ringfooted bottom, fired in a semi-opaque chalk matte glaze over a brown glazed body, resembling cake frosting. (DESIGN TECHNICS) (Similar piece: DUL0045)

DIMENSIONS W:8"D:8"H:19"

CONDITION Good; Wear consistent with age and use

LOCATION LIC-2nd Floor