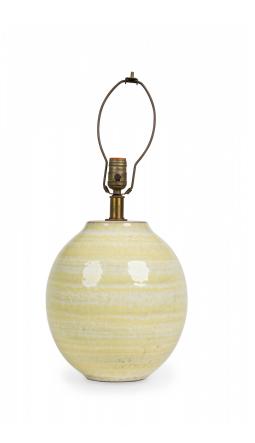

## Design Technics Mid-Century American Ceramic Hand Painted Canary Yellow Table Lamp

Mid-Century American ceramic table lamp in flared ovoid form with flattened top and embedded brass stem, harp and functional light switch socket, the body hand painted in textured canary yellow concentric rings peeking through the glossy, buttery popcorn-like white crackle glaze.

DIMENSIONS W:10"D:10"H:16"

CONDITION Good; Wear consistent with age and use

LOCATION LIC-2nd Floor