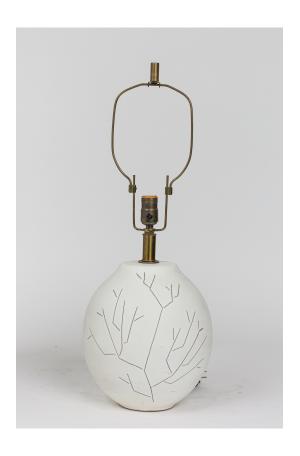

## Design Technics Mid-Century American Ceramic Twig Tree Incised White Glazed Table Lamp

Mid-Century American ceramic table lamp in slightly flared ovoid form with a flattened top, featuring an embedded brass stem plus harp and functioning light switch socket, the body glazed in a smooth matte white finish decorated with incised geometric twig trees front and back.

DIMENSIONS W:10"D:10"H:17"

CONDITION Good; Wear consistent with age and use

LOCATION LIC-2nd Floor