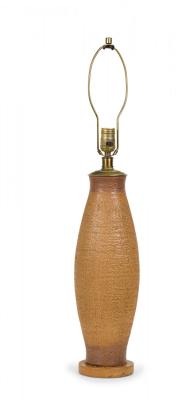

## Design Technics Mid-Century American Ceramic Torpedo Column Table Lamp on Wood Stand

Mid-Century American ceramic table lamp in torpedo column form, capped by a brass saucer top with harp, cylindrical finial and functioning light switch socket, fired in an earthy brown matte textured glaze with darker painted accents shading the top and bottom, sitting on a flattened circular wood base in a light veneer. (DESIGN TECHNICS)

DIMENSIONS W:6"D:6"H:22.25"

CONDITION Good; Wear consistent with age and use

LOCATION LIC-2nd Floor