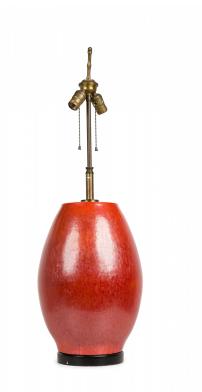

## Mid-Century American Ceramic Burnt Orange Glazed Egg Form Table Lamp

Mid-Century American ceramic table lamp in egg-like ovoid form with flattened top, an extended brass stem leading to a faux bamboo finial and two functioning light switch sockets with beaded pulls. The body is glazed in a textured burnt orange, slightly flared at the bottom, resting on a circular beveled black enameled wood base.

DIMENSIONS W:11.5"D:11.5"H:36"

CONDITION Good; Wear consistent with age and use

LOCATION LIC-2nd Floor