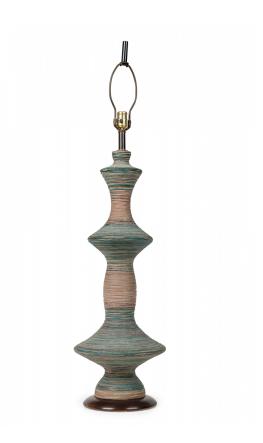

## Mid-Century American Stoneware Ceramic Tall Spindle Table Lamp with Blue Matte Glaze on Wood Base

Mid-Century American stoneware ceramic tall spindle table lamp with a double waisted flared neck tapering to an extended brass stem, harp and functioning light switch socket, topped by a narrow cylindrical finial, on a subtle ribbed textured gray body accented by blue matte glaze, sitting on a molded wood circular base.

DIMENSIONS W:13"D:13"H:39"

CONDITION Good; Wear consistent with age and use

LOCATION 61st Street