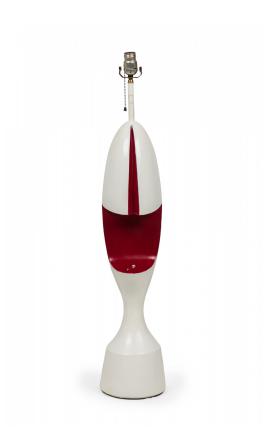

## Mid-Century American Plaster Harlequin Bishop Red and White Painted Table Lamp

Mid-Century American red and white painted plaster "Harlequin Bishop" table lamp, sculpted in the form of a bishop chess piece featuring an elongated oval body which splits in half vertically at the upper section with functioning light switch socket, ending in a concave tapered cylindrical base. (Similar piece: DUL0017)

DIMENSIONS W:8"D:7"H:38"

CONDITION Good; Wear consistent with age and use

LOCATION LIC-Showroom