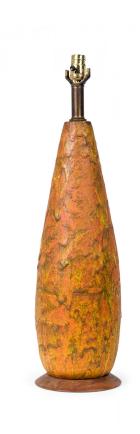

## Mid-Century American Ceramic Fat Lava Style Glazed Cone Table Lamp on Wood Base

Mid-Century American ceramic cone form table lamp tapered toward the top, housing a brass stem with functioning light switch socket, the body bathed in a thick fat lava-style drip glaze over glaze in fiery orange and red gradations, mounted on a molded tapered circular wood base.

DIMENSIONS W:8"D:8"H:30"

CONDITION Good; Wear consistent with age and use

LOCATION LIC-2nd Floor