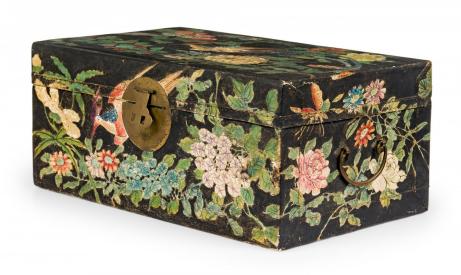

## Chinese Mid-Century Wooden Small Rectangular Chest with Hand Painted Exotic Birds

Chinese Mid-Century small rectangular hinged chest with metal latch and two side ring handles, hand painted featuring two exotic birds (depicted on the top and front), pine, berries, fungi and various flora over a network of leaves on a black ground. Includes a lock, key and stone heart charm. (Prov: Chinese Porcelain Co)

DIMENSIONS W:17"D:10"H:7.5"

CONDITION Good: Minor losses

LOCATION LIC-Showroom