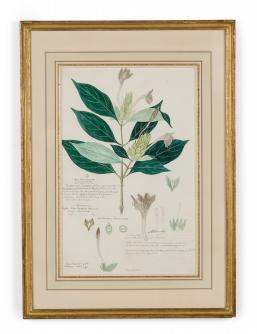

## Framed American Victorian 19th Century Watercolor Botanical Drawing, "Ecbolium Linneanum"

American Victorian (19th Century) watercolor, ink, and pencil botanical drawing depicting a Ecbolium Linneanum plant in green tones against a beige background, matted in a beveled parcel gilt painted wood frame. (Part of large set: 063653A, Companion pieces available individually: 063653-063701)