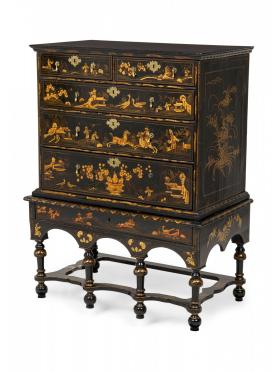

## English Georgian styleHighboy Chest Chinoiserie Style

English Georgian style highboy chest in two sections with painted Chinoiserie lacquer figural scenes, the top cabinet features two top drawers with inlaid felt flatware separators, followed by a compartmented full drawer, followed by two additional full drawers having shaped brass keyhole escutcheons (key on fringed sash included) with teardrop pulls, resting on a bottom section with a stetcher

DIMENSIONS W:42"D:24.25"H:54.5"

CONDITION Good; Minor losses

LOCATION LIC