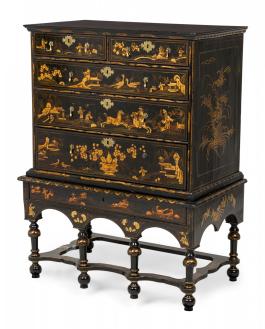

## English Georgian style Highboy Chest Chinoiserie Style

English Georgian style (18/19th Century) highboy chest in two sections with painted Chinoiserie lacquer figural scenes, the top section features two top drawers with inlaid felt flatware separators, followed by a compartmented full drawer, followed by two additional full drawers having shaped brass keyhole escutcheons (key on fringed sash included) with teardrop pulls, resting on a bottom section with a stetcher

DIMENSIONS W:42"D:24.25"H:54.5"

CONDITION Good; Minor losses

LOCATION LIC