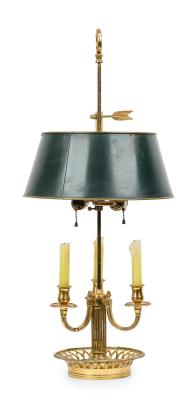

## French Victorian Style Brass Bouilotte Table Lamp with Dark Green Metal Shade

French Victorian style brass bouilotte table lamp featuring a tall, narrow rectangular stem crowned by a removable scroll ring finial over a green tole conical shade concealing two S-form light sockets, followed by three U-shaped candelabra anchored to a circular base with outwardly curled openwork lattice apron

DIMENSIONS W:13"D:13"H:30.75"

CONDITION Good; Wear consistent with age and use

LOCATION LIC-2nd Floor