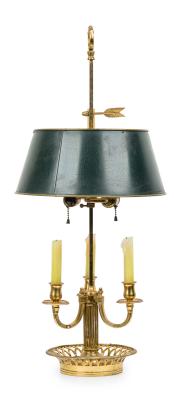

## French Victorian Style Brass Bouilotte Table Lamp with Dark Green Metal Shade

French Victorian style brass bouilotte table lamp featuring a tall, narrow rectangular stem crowned by a removable scroll ring finial over a green tole conical shade concealng two S-form light sockets, followed by three U-shaped candelabra anchored to a circular base with outwardly curled openwork lattice apron

DIMENSIONS W:13"D:13"H:30.75"

CONDITION Good; Wear consistent with age and use

LOCATION LIC-2nd Floor