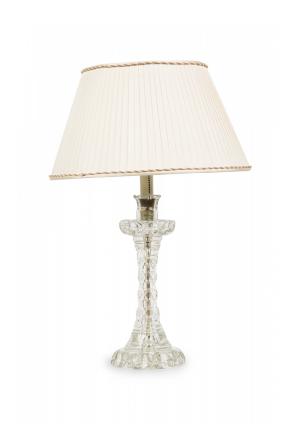

## English Victorian Cut Crystal Glass Table Lamp in a Geometric Design with Pleated Shade

English Victorian style (possibly Waterford) crystal glass table lamp (originally a candlestick) with two silver metal S-form angled light sockets attached to a weighted stem which is encased in a concave glass body, machine cut in a chased geometric pattern ending in a circular base. (Lampshades: ABAT-JOUR)

DIMENSIONS W:5.75"D:5.75"H:23"

CONDITION Good; Wear consistent with age and use

LOCATION LIC-2nd Floor