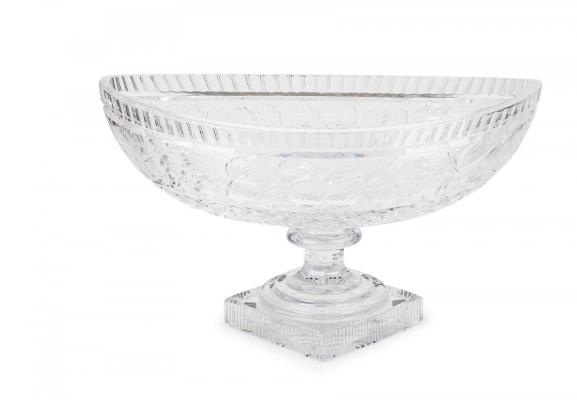

## English Victorian 19th Century Cut Crystal Centerpiece / Compote with Fruit Motif

English Victorian (19th Century) (possibly Waterford) cut crystal centerpiece / compote in oval form, cut in a layered design, the bowl featuring a geometric bordered top rim, central fruit stripe and faceted diagonal bottom, footed by an ornate square form diagonal base with sharply defined ribbed sides.

DIMENSIONS W:17"D:8.5"H:9"

CONDITION Good; Wear consistent with age and use

LOCATION LIC