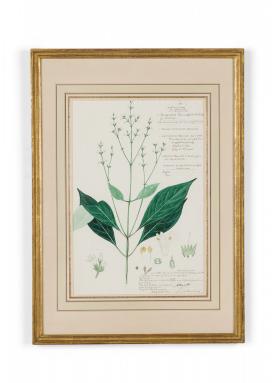

## Framed American Victorian 19th Century Watercolor Botanical Drawing, "Dianthera Wallichii"

American Victorian (19th Century) watercolor, ink, and pencil botanical drawing depicting a Dianthera Wallichii plant in green tones against a beige background, matted in a beveled parcel gilt painted wood frame. (Part of large set: 063653A, Companion pieces available individually: 063653-063701)