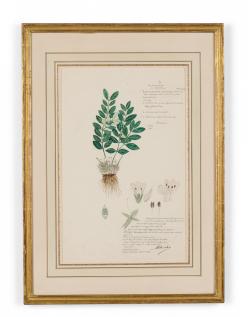

## Framed American Victorian 19th Century Watercolor Botanical Drawing, "Lepidagathis Mitis"

American Victorian (19th Century) watercolor, ink, and pencil botanical drawing depicting a Lepidagathis Mitis plant in green tones against a beige background, matted in a beveled parcel gilt painted wood frame. (Part of large set: 063653A, Companion pieces available individually: 063653-063701)

DIMENSIONS W:16.5"D:1"H:23"

CONDITION Good; Wear consistent with age and use

LOCATION LIC-2nd Floor