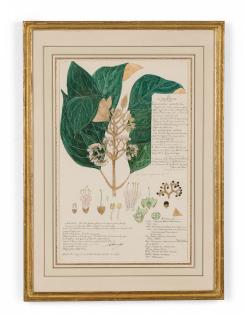

## Framed American Victorian 19th Century Watercolor Botanical Drawing, "Callicarpa Lanata"

American Victorian (19th Century) watercolor, ink, and pencil botanical drawing depicting a Callicarpa Lanata plant in green tones against a beige background, matted in a beveled parcel gilt painted wood frame. (Part of large set: 063653A, Companion pieces available individually: 063653-063701)