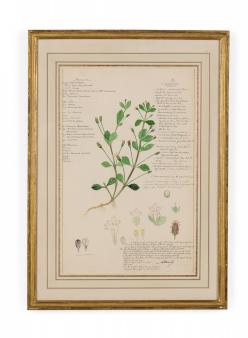

## Framed American Victorian 19th Century Watercolor Botanical Drawing, "Lippia Nodiflora"

American Victorian (19th Century) watercolor, ink, and pencil botanical drawing depicting a Lippia Nodiflora plant in green tones against a beige background, matted in a beveled parcel gilt painted wood frame. (Part of large set: 063653A, Companion pieces available individually: 063653-063701)

DIMENSIONS W:16.5"D:1"H:23"

CONDITION Good; Wear consistent with age and use

LOCATION LIC-2nd Floor