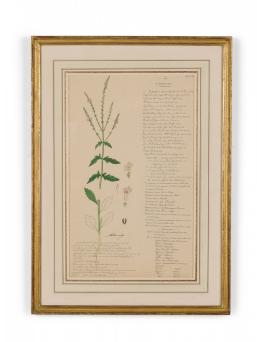

## Framed American Victorian 19th Century Watercolor Botanical Drawing, "Verbena Officinalis"

American Victorian (19th Century) watercolor, ink, and pencil botanical drawing depicting a Verbena Officinalis plant in green tones against a beige background, matted in a beveled parcel gilt painted wood frame. (Part of large set: 063653A, Companion pieces available individually: 063653-063701)