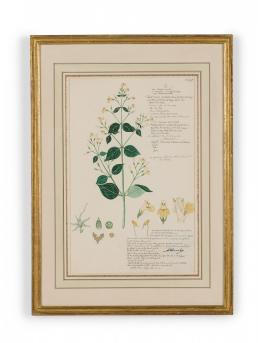

## Framed American Victorian 19th Century Watercolor Botanical Drawing, "Justicia Glabra"

American Victorian (19th Century) watercolor, ink, and pencil botanical drawing depicting a Justicia Glabra plant in green tones against a beige background, matted in a beveled parcel gilt painted wood frame. (Part of large set: 063653A, Companion pieces available individually: 063653-063701)

DIMENSIONS W:16.5"D:1"H:23"

CONDITION Good; Wear consistent with age and use

LOCATION LIC-2nd Floor