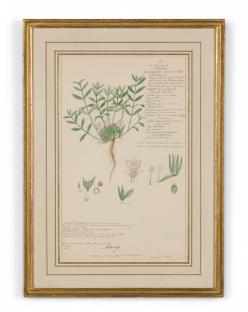

## Framed American Victorian 19th Century Watercolor Botanical Drawing, "Lepidagathis Cristata"

American Victorian (19th Century) watercolor, ink, and pencil botanical drawing depicting a Lepidagathis Cristata plant in green tones against a beige background, matted in a beveled parcel gilt painted wood frame. (Part of large set: 063653A, Companion pieces available individually: 063653-063701)