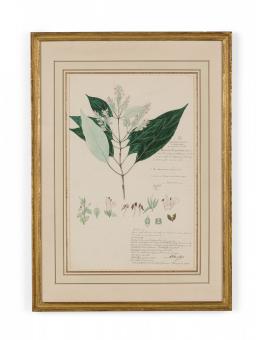

## Framed American Victorian 19th Century Watercolor Botanical Drawing, "Rungia Wightiana"

American Victorian (19th Century) watercolor, ink, and pencil botanical drawing depicting a Rungia Wightiana plant in green tones against a beige background, matted in a beveled parcel gilt painted wood frame. (Part of large set: 063653A, Companion pieces available individually: 063653-063701)

DIMENSIONS W:16.5"D:1"H:23"

CONDITION Good; Wear consistent with age and use

LOCATION LIC-2nd Floor