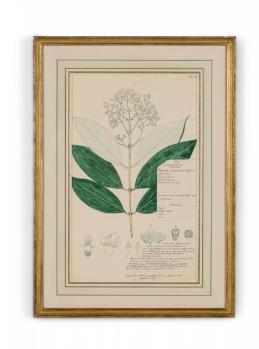

## Framed American Victorian 19th Century Watercolor Botanical Drawing, "Premna Glaberimma"

American Victorian (19th Century) watercolor, ink, and pencil botanical drawing depicting a Premna Glaberrima plant in green tones against a beige background, matted in a beveled parcel gilt painted wood frame. (Part of large set: 063653A, Companion pieces available individually: 063653-063701)