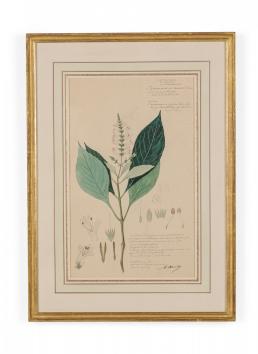

## Framed American Victorian 19th Century Watercolor Botanical Drawing, "Gymnostachyium Glabrum"

American Victorian (19th Century) watercolor, ink, and pencil botanical drawing depicting a Gymnostachyum Glabrum plant in green tones against a beige background, matted in a beveled parcel gilt painted wood frame. (Part of large set: 063653A, Companion pieces available individually: 063653-063701)